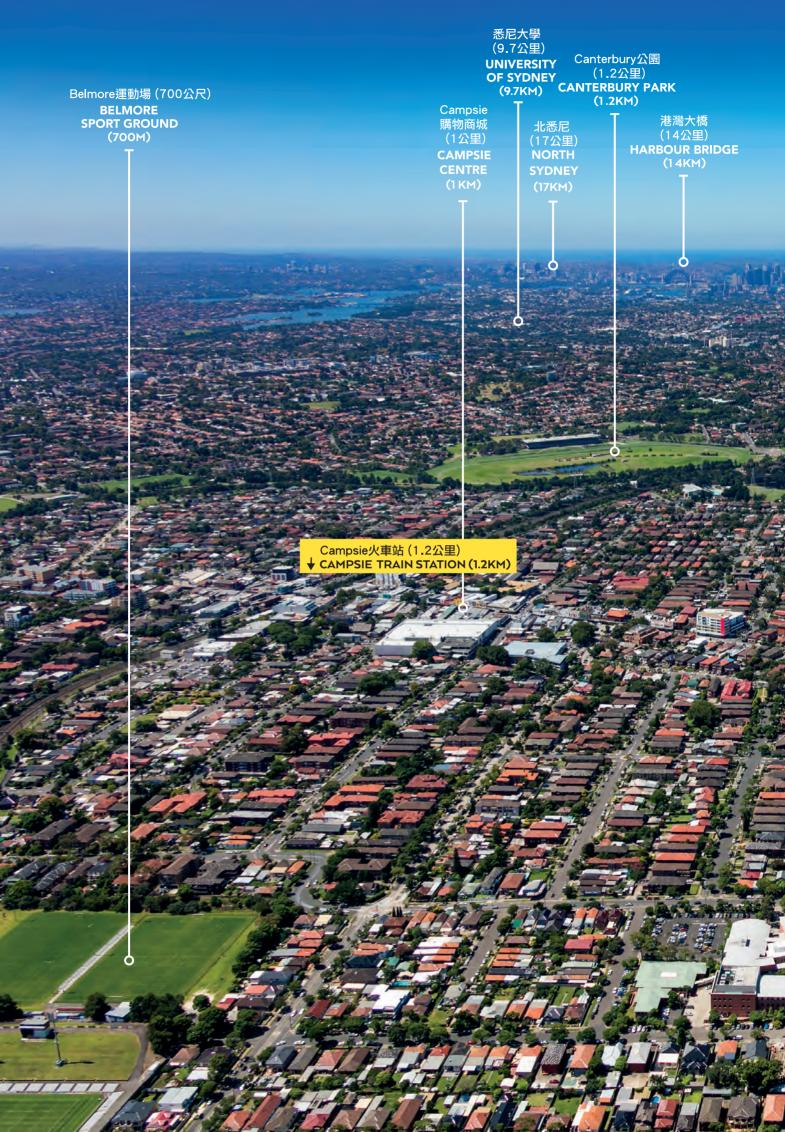

### 完美的地點

Campsie是Canterbury市 最大的商業中心, 也是鄰近區域的市民與行政中心。

Campsie 鎮中心位於 Emporia 西北方僅一公里處,這個區域有非常多的商店、社區圖書館和服務中心。

Campsie 良好地座落於悉尼市區西邊,移動到商業中心區僅需要 26 分鐘。Campsie 與其他地區不同之處在於它無可比擬的經濟實惠。

PLC 私立學校 (5.9 公里)、All Saints 文法學校 (2.1 公里) 和紐因頓男校 (4.3 公里) 皆是悉尼最優秀的私立名校之一, 距離 Emporia 只有幾公里。

Emporia的地點非常完美, 在Emporia內預定的 購物和商業開發案 將能補足Campsie現有的 零售和服務設施。

此地特色在於它融合了 各種文化和美食, 這個社區的魅力無可比擬。

美食愛好者和老饕會因家門口的各種美食感到驚艷。Beamish街上有忙碌的餐廳、便利的外帶選擇,還有每年一度的Campsie美食節。

O R