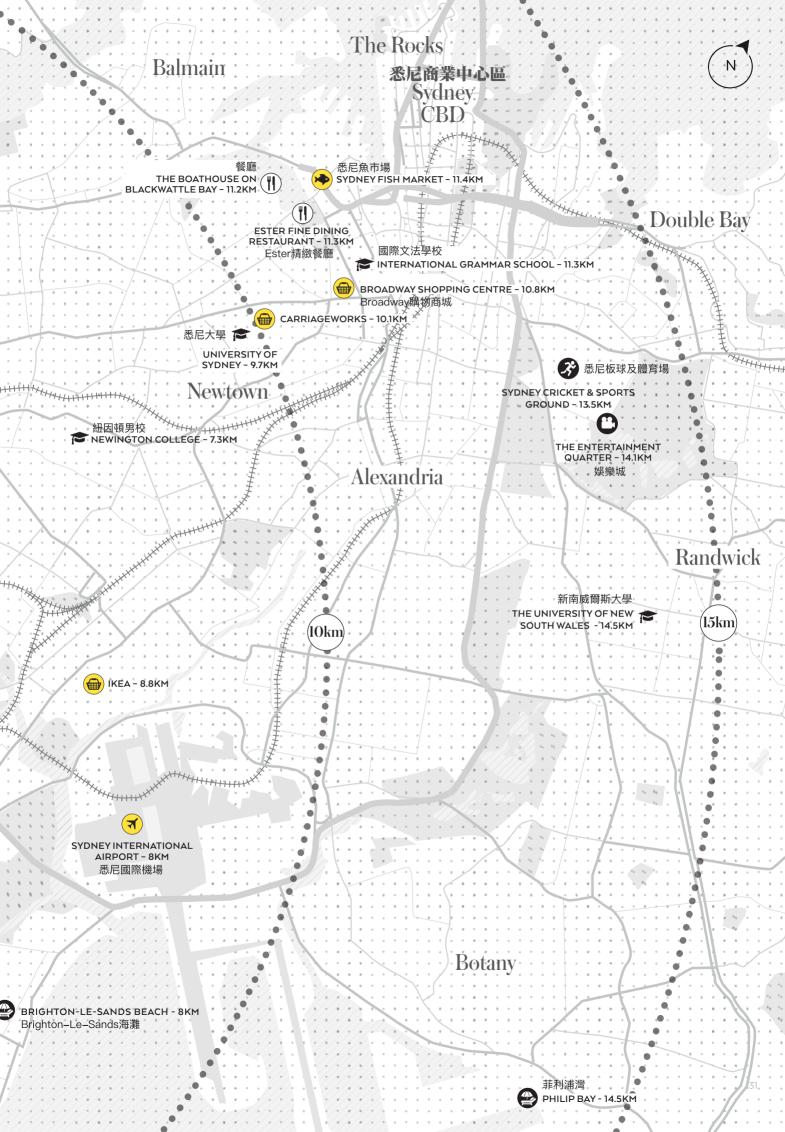

### 完美的地點

Campsie是Canterbury市 最大的商業中心, 也是鄰近區域的市民與行政中心。

Campsie 鎮中心位於 Emporia 西北方僅一公里處,這個區域有非常多的商店、社區圖書館和服務中心。

Campsie 良好地座落於悉尼市區西邊,移動到商業中心區僅需要 26 分鐘。Campsie 與其他地區不同之處在於它無可比擬的經濟實惠。

PLC 私立學校 (5.9 公里)、All Saints 文法學校 (2.1 公里) 和紐因頓男校 (4.3 公里) 皆是悉尼最優秀的私立名校之一, 距離 Emporia 只有幾公里。

Emporia的地點非常完美, 在Emporia內預定的 購物和商業開發案 將能補足Campsie現有的 零售和服務設施。

此地特色在於它融合了 各種文化和美食, 這個社區的魅力無可比擬。

美食愛好者和老饕會因家門口的各種美食感到驚艷。Beamish街上有忙碌的餐廳、便利的外帶選擇,還有每年一度的Campsie美食節。

O R