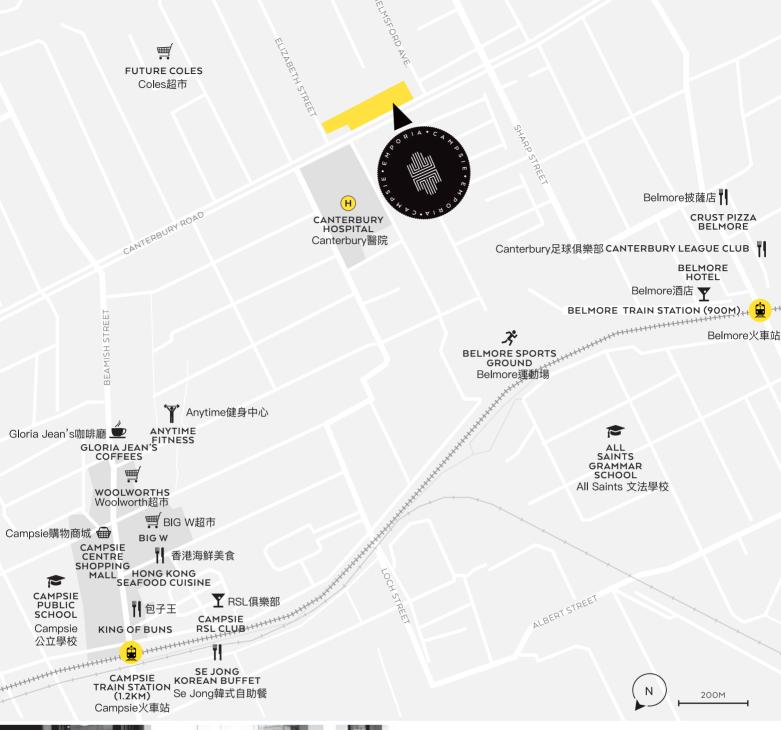

#### 特色

- 1. 一流的開發建設,四棟高級精品建築
- 物超所值,相當經濟─皆含車位及儲藏空間 第一期:一房從48萬起,兩房從59.9萬起
- 3. 良好的開放空間、娛樂/書房區域設計, 對住客和投資者來說皆很完美
- 4. 精心打造的住所與豪華的呈現
- 5. 配置簡單的公寓,社區綠意昂然的景觀
- 6. 小型規劃社區,有時尚咖啡廳、餐廳和精品店
- 7. 鄰近兩所火車站 (距Belomre 900公尺、Campsie 1.2公里)
- 8. Arden Property Group 澳登房地集團—實力堅強、業績成功的開發商
- 9. Campsie地區僅1.2%的超低空屋率
- Campsie 具強勁的市價增值史,每年增值8.2% (2016年10月號YIP Mag)

### 完美的地點

Campsie是Canterbury市 最大的商業中心, 也是鄰近區域的市民與行政中心。

Campsie 鎮中心位於 Emporia 西北方僅一公里處,這個區域有非常多的商店、社區圖書館和服務中心。

Campsie 良好地座落於悉尼市區西邊,移動到商業中心區僅需要 26 分鐘。Campsie 與其他地區不同之處在於它無可比擬的經濟實惠。

PLC 私立學校 (5.9 公里)、All Saints 文法學校 (2.1 公里) 和紐因頓男校 (4.3 公里) 皆是悉尼最優秀的私立名校之一, 距離 Emporia 只有幾公里。

Emporia的地點非常完美, 在Emporia內預定的 購物和商業開發案 將能補足Campsie現有的 零售和服務設施。

此地特色在於它融合了 各種文化和美食, 這個社區的魅力無可比擬。

美食愛好者和老饕會因家門口的各種美食感到驚艷。Beamish街上有忙碌的餐廳、便利的外帶選擇,還有每年一度的Campsie美食節。

O R