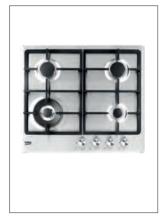

廚房工作台 20mm白色凱薩石

Beko爐具

Beko烤箱

Beko洗碗機

鍍鉻冷熱水龍頭

Beko抽油煙機

浴室櫥櫃

Fishel & Paykel烘衣機 (或同等級)

#### 設備(Beko)—五年保固

四爐瓦斯爐具

烤箱

微波爐

洗碗機

外接式抽油煙機