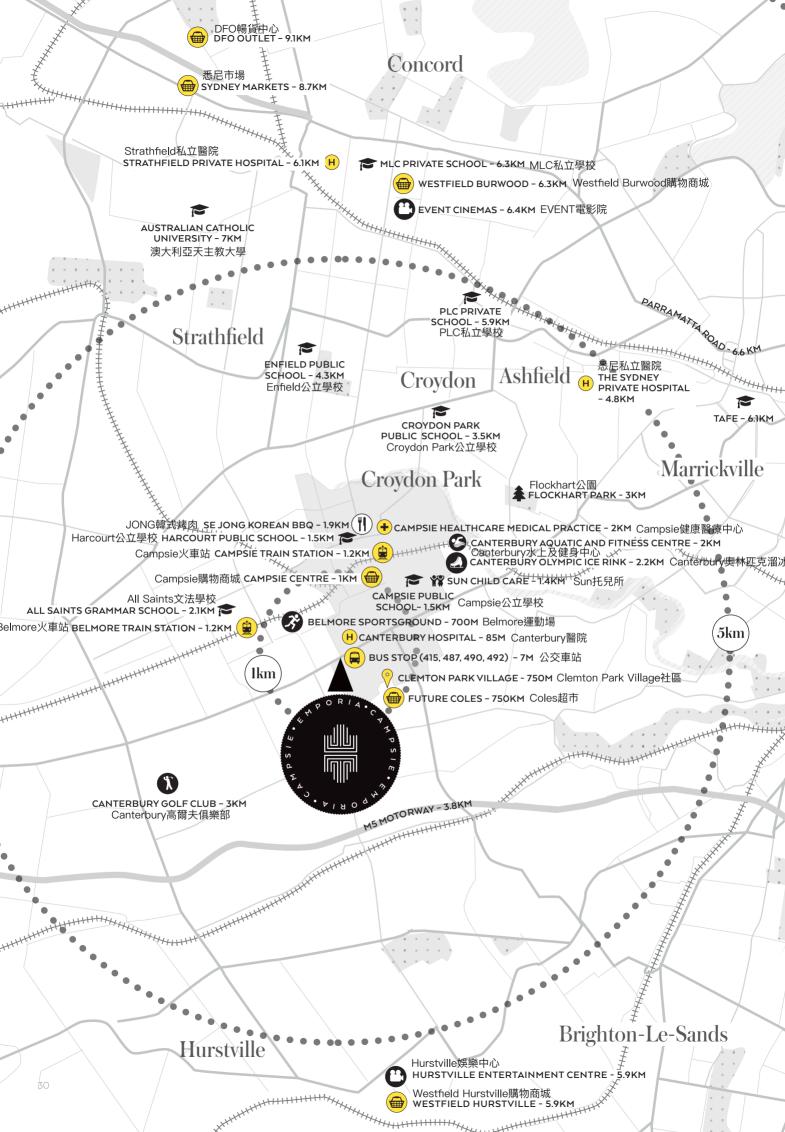

### 完美的地點

Campsie是Canterbury市 最大的商業中心, 也是鄰近區域的市民與行政中心。

Campsie 鎮中心位於 Emporia 西北方僅一公里處,這個區域有非常多的商店、社區圖書館和服務中心。

Campsie 良好地座落於悉尼市區西邊,移動到商業中心區僅需要 26 分鐘。Campsie 與其他地區不同之處在於它無可比擬的經濟實惠。

PLC 私立學校 (5.9 公里)、All Saints 文法學校 (2.1 公里) 和紐因頓男校 (4.3 公里) 皆是悉尼最優秀的私立名校之一, 距離 Emporia 只有幾公里。

Emporia的地點非常完美, 在Emporia內預定的 購物和商業開發案 將能補足Campsie現有的 零售和服務設施。

此地特色在於它融合了 各種文化和美食, 這個社區的魅力無可比擬。

美食愛好者和老饕會因家門口的各種美食感到驚艷。Beamish街上有忙碌的餐廳、便利的外帶選擇,還有每年一度的Campsie美食節。

O R