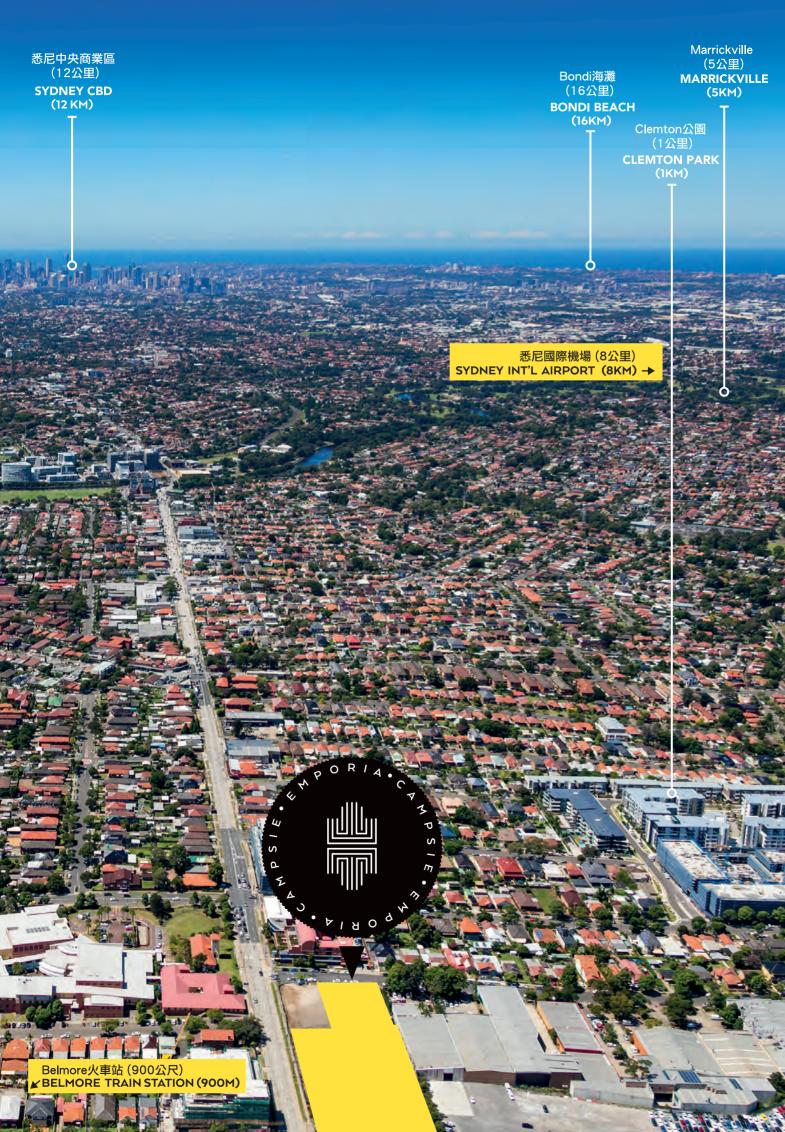

### 完美的地點

Campsie是Canterbury市 最大的商業中心, 也是鄰近區域的市民與行政中心。

Campsie 鎮中心位於 Emporia 西北方僅一公里處,這個區域有非常多的商店、社區圖書館和服務中心。

Campsie 良好地座落於悉尼市區西邊,移動到商業中心區僅需要 26 分鐘。Campsie 與其他地區不同之處在於它無可比擬的經濟實惠。

PLC 私立學校 (5.9 公里)、All Saints 文法學校 (2.1 公里) 和紐因頓男校 (4.3 公里) 皆是悉尼最優秀的私立名校之一, 距離 Emporia 只有幾公里。

Emporia的地點非常完美, 在Emporia內預定的 購物和商業開發案 將能補足Campsie現有的 零售和服務設施。

此地特色在於它融合了 各種文化和美食, 這個社區的魅力無可比擬。

美食愛好者和老饕會因家門口的各種美食感到驚艷。Beamish街上有忙碌的餐廳、便利的外帶選擇,還有每年一度的Campsie美食節。

O R