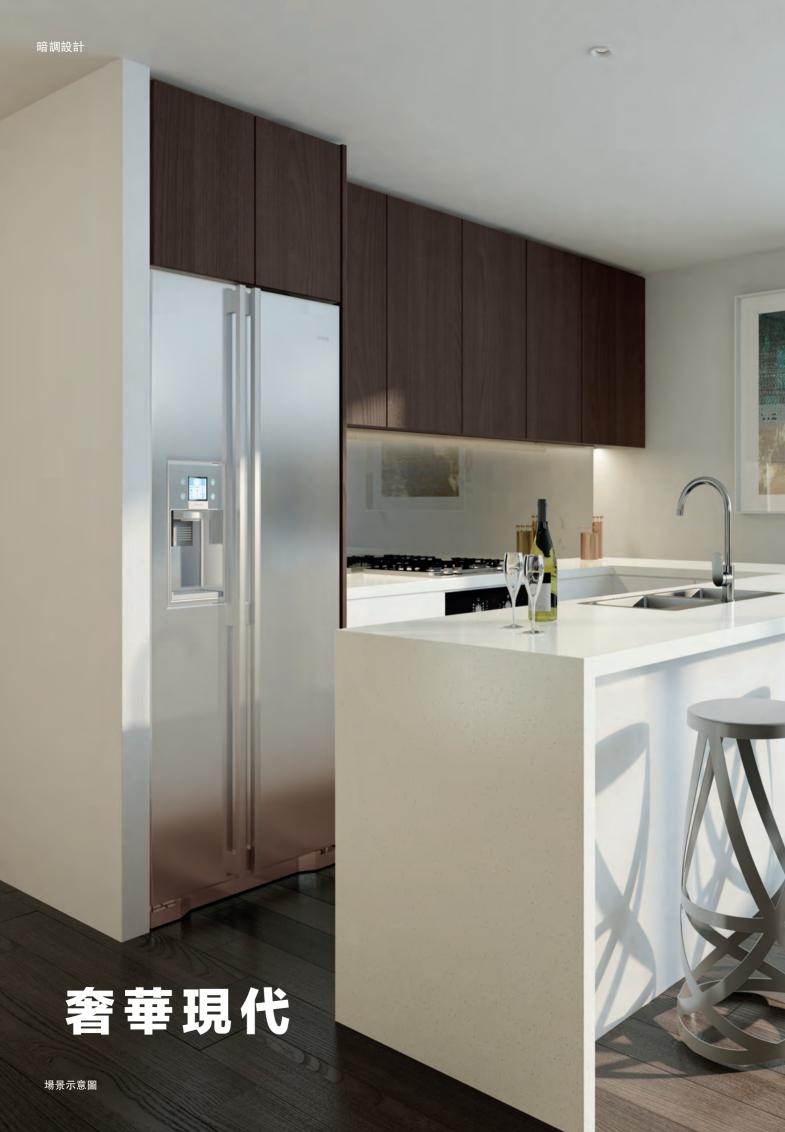

## 家具和裝修

深色地毯

深色木合板

深色木地板

木炭灰陽台地磚

淺色地毯

淺色木合板

淺色木地板

廚房工作台 20mm白色凱薩石

Beko爐具

Beko烤箱

Beko洗碗機

鍍鉻冷熱水龍頭

Beko抽油煙機

浴室櫥櫃

Fishel & Paykel烘衣機 (或同等級)

#### 廚房

#### 工作台

20mm白色凱薩石

#### 設備(Beko)—五年保固

四爐瓦斯爐具

烤箱

微波爐

洗碗機

外接式抽油煙機

#### 水槽

不銹鋼雙水槽

#### 水龍頭

鍍鉻冷熱水龍頭