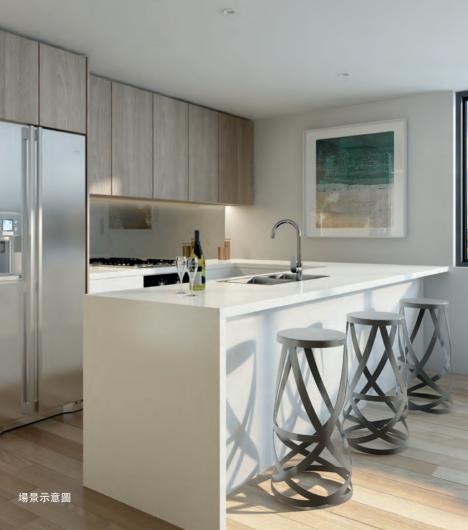

## 美麗的設計 配置精簡的空間

## 簡練風格

## 實際的生活

廚房工作台 20mm白色凱薩石

Beko爐具

Beko烤箱

Beko洗碗機

鍍鉻冷熱水龍頭

Beko抽油煙機

浴室櫥櫃

Fishel & Paykel烘衣機 (或同等級)

#### 廚房

#### 工作台

20mm白色凱薩石

#### 設備(Beko)—五年保固

四爐瓦斯爐具

烤箱

微波爐

洗碗機

外接式抽油煙機

#### 水槽

不銹鋼雙水槽

#### 水龍頭

鍍鉻冷熱水龍頭