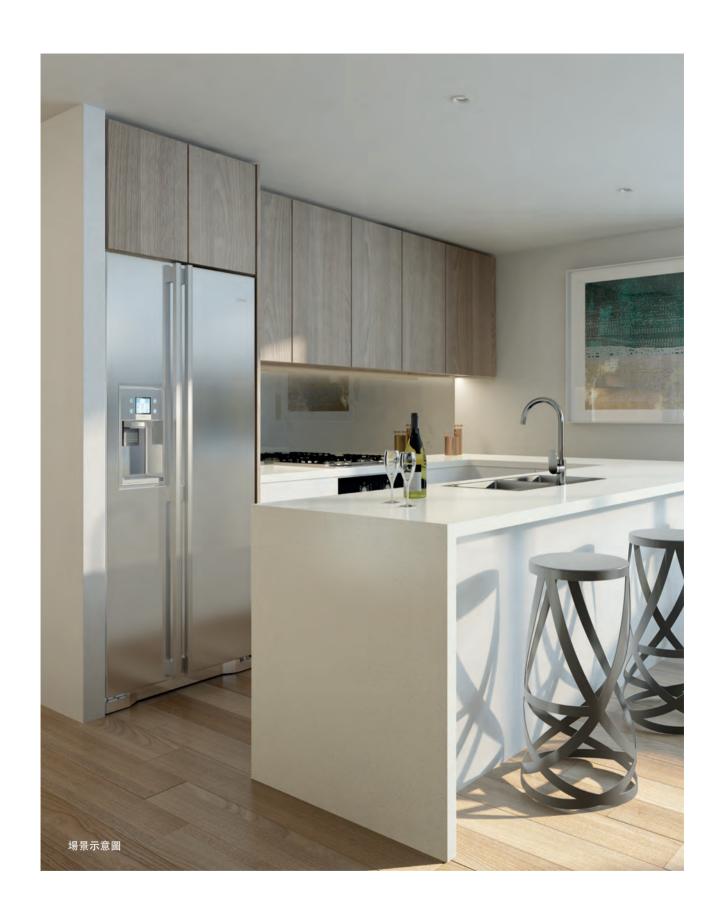

## 家具和裝修

深色地毯

深色木合板

深色木地板

木炭灰陽台地磚

淺色地毯

淺色木合板

淺色木地板

廚房工作台 20mm白色凱薩石

Beko爐具

Beko烤箱

Beko洗碗機

鍍鉻冷熱水龍頭

Beko抽油煙機

浴室櫥櫃

Fishel & Paykel烘衣機 (或同等級)